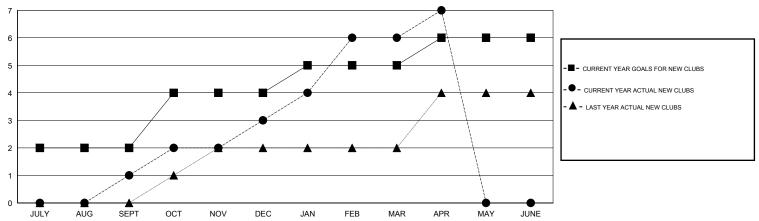

## GOALS AND ACTUAL NEW CLUBS CUMULATIVE

## MONTHLY MEMBERSHIP PROGRESS REPORT

District 317 C

Results as of: 4/30/2016

GMT: Mahesh Pasqual LOCATION INDIA GMT CA 6

| <b>3</b>              | 1                |           | 200,1110         |                  |  |  |
|-----------------------|------------------|-----------|------------------|------------------|--|--|
|                       |                  | Clubs     |                  |                  |  |  |
| RESULTS FOR 2015-2016 |                  |           |                  |                  |  |  |
| QUARTER               | NEW CLUB<br>GOAL | NEW CLUBS | DROPPED<br>CLUBS | NET<br>GAIN/LOSS |  |  |
| JULY/AUG/SEPT         | 2                | 1         | 0                | 1                |  |  |
| OCT/NOV/DEC           | 2                | 2         | 0                | 2                |  |  |
| JAN/FEB/MAR           | 1                | 3         | 0                | 3                |  |  |
| APR/MAY/JUNE          | 1                | 1         | 0                | 1                |  |  |