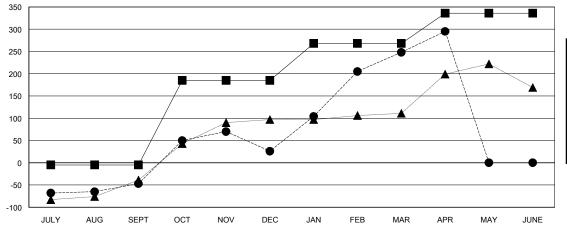

## GOALS AND ACTUAL MEMBERS CUMULATIVE

| -■- CURRENT YEAR GOALS FOR NEW         |
|----------------------------------------|
| -■- CURRENT YEAR GOALS FOR NEW MEMBERS |

- CURRENT YEAR ACTUAL MEMBERS

- ▲ - LAST YEAR ACTUAL MEMBERS

| Members               |                    |                                     |                    |                  |  |  |  |
|-----------------------|--------------------|-------------------------------------|--------------------|------------------|--|--|--|
| RESULTS FOR 2015-2016 |                    |                                     |                    |                  |  |  |  |
| QUARTER               | NEW MEMBER<br>GOAL | CHARTER AND<br>NEW MEMBERS<br>ADDED | DROPPED<br>MEMBERS | NET<br>GAIN/LOSS |  |  |  |
| JULY/AUG/SEPT         | -5                 | 65                                  | 112                | -47              |  |  |  |
| OCT/NOV/DEC           | 190                | 156                                 | 83                 | 73               |  |  |  |
| JAN/FEB/MAR           | 83                 | 234                                 | 12                 | 222              |  |  |  |
| APR/MAY/JUNE          | 68                 | 49                                  | 2                  | 47               |  |  |  |